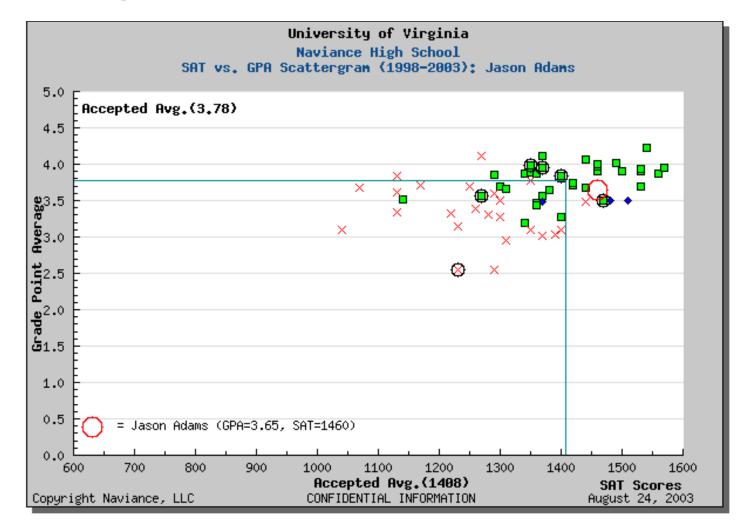

# **College Compare**

|                     | GPA  | PSAT<br>to SAT | Single SAT | Combined<br>SAT | PLAN<br>to ACT | ACT | IB | %<br>accept |
|---------------------|------|----------------|------------|-----------------|----------------|-----|----|-------------|
| Jason Adams         | 3.65 | 1470           | 1460       | 1460            | -              | -   | -  | -           |
| UC Berkeley         | 4.22 | 1540           | 1540       | 1540            | 28             | 28  | 34 | 100%        |
| Cornell Univ        | 3.52 | 1346           | 1346       | 1347            | 14             | 14  | -  | 60%         |
| Emory Univ          | 3.48 | 1475           | 1475       | 1480            | 15             | 15  | -  | 100%        |
| George Wash<br>Univ | 3.50 | 1359           | 1359       | 1361            | 19             | 19  | 34 | 35%         |
| Harvard Univ        | 3.65 | 1460           | 1460       | 1460            | -              | -   | -  | 100%        |
| U of Virginia       | 3.81 | 1435           | 1435       | 1435            | 25             | 25  | -  | 60%         |

### Scattergram